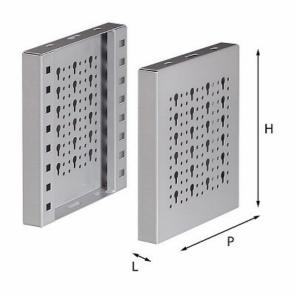

## 5003 MD

- Two uprights for shelves 5003 RA-RAC-RAL-A1
- Side holes for hooks 552÷557
- Can be put on vehicle plans or on modules

### Family details

| Code      | n° | LxPxH mm   |   |
|-----------|----|------------|---|
| U50030046 | 1  | 30x200x222 | 1 |
| U50030047 | 2  | 30x200x382 | 1 |
| U50030048 | 3  | 30x200x542 | 1 |